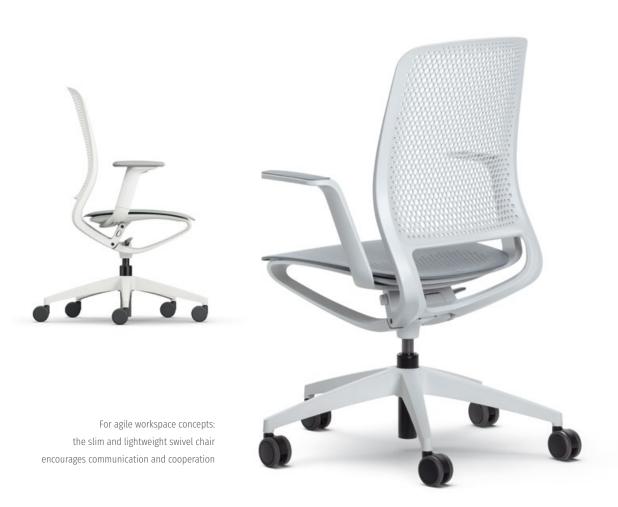

# Teamwork needs freedom of movement

There is just one thing more important than the idea itself: the team who turns it into a reality. The key to success lies in productive cooperation – but how can this be promoted? For example, by creating a working environment in which employees can reach their full potential.

This also requires agile swivel chairs which encourage movement and a slim design which facilitates close exchange – even when seated. The ability to spontaneously roll over to colleagues simplifies collaboration.

# Minimal design, maximum mobility

The harmonious design and the generous opening angle of 23 degrees enable relaxed sitting, an upright posture and concentrated working. The seat adapts to the movements associated with the specific work situation and even supports users when leaning up to 5 degrees forwards.

Making mobility simple – in all work situations.