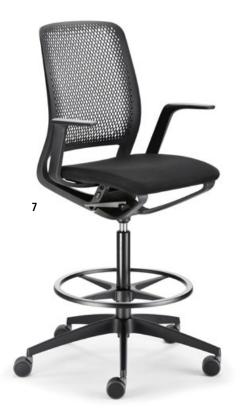

# Minimal design, maximum mobility

The harmonious design and the generous opening angle of 23 degrees enable relaxed sitting, an upright posture and concentrated working. The seat adapts to the movements associated with the specific work situation and even supports users when leaning up to 5 degrees forwards.

Making mobility simple – in all work situations.