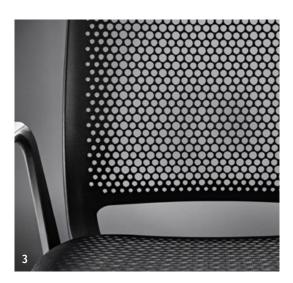

## Keep it simple

Whether in black or pale grey, se:motion exudes a sense of dynamic levity. However, the style is far more than a mere design statement. The perforated backrest not only sets visual accents, but also ensures elasticity and maximum sitting comfort. The same goes for the ideally positioned lumbar curve and the ergonomically designed seat pan with slim edges – the impressive looking design ensures both a good posture and mobility.

- 1. Thanks to the innovative geometry of the seat rocker, se:motion adapts automatically to each user
- 2. The ergonomically designed seat pan with an elastic edge promotes healthy, active sitting
- **3.** The plastic backrest with its innovative grid design creates a dynamic impression and, at the same time, ensures pleasant air circulation
- **4.** The slimline armrest design dovetails seamlessly into the dynamic overall look and facilitates cooperation when seated
- 5. The armrest frames are positioned far back so as not to inhibit movement
- **6.** The optional lumbar support strengthens the lower back and ensures ergonomic sitting
- **7.** se:motion can also be configured as a counter version upon request