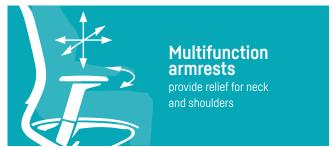

The multifunctional armrests are height-adjustable, including sliding pad with floating effect (can be moved forwards and backwards without locking and can be rotated inwards and outwards)