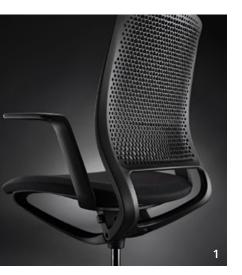

- 1. Thanks to the innovative geometry of the seat rocker, se:motion adapts automatically to each user
- 2. The ergonomically designed seat pan with an elastic edge promotes healthy, active sitting
- **3.** The plastic backrest with its innovative grid design creates a dynamic impression and, at the same time, ensures pleasant air circulation
- **4.** The slimline armrest design dovetails seamlessly into the dynamic overall look and facilitates cooperation when seated
- 5. The armrest frames are positioned far back so as not to inhibit movement
- **6.** The optional lumbar support strengthens the lower back and ensures ergonomic sitting
- **7.** se:motion can also be configured as a counter version upon request