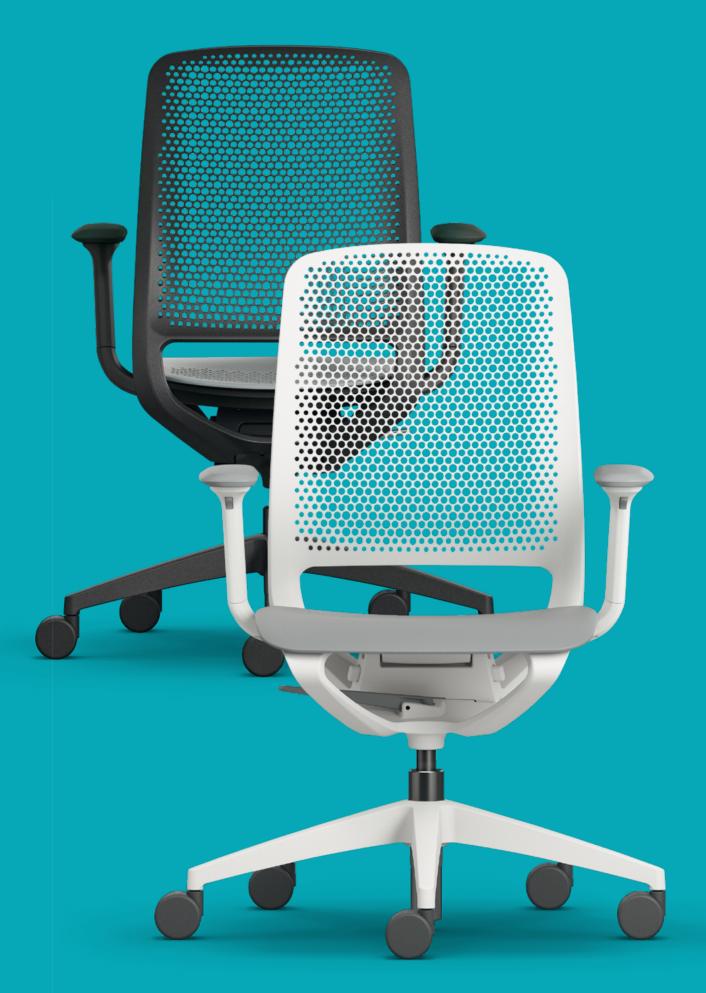

## It's the details which ensure a great design

The structure of se:motion has resulted in a flowing, minimalist design. At the same time, the intelligent details, which are all-important for agile working, are guaranteed to impress. A good posture and comfort are ensured in every sitting position and with every movement.

From the very start of its development, customer benefits were just as important as the eco balance; thanks to a special plastic compound that is particularly easy to recycle as well as practical changeable upholstery for the backrest and seat which can be easily cleaned or replaced if soiled. The result is not just maximum flexibility - but also a great feeling.