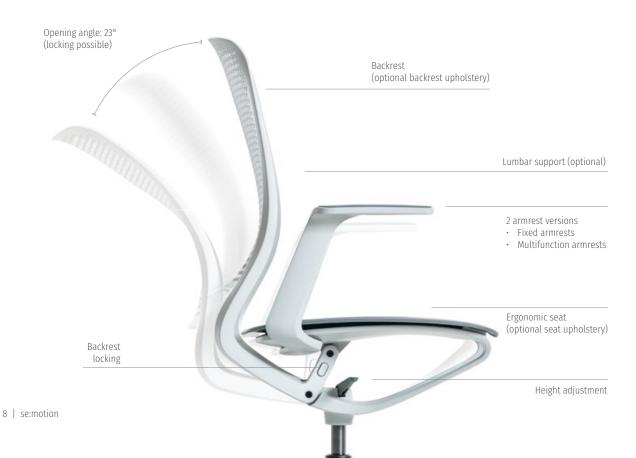

# Minimal design, maximum mobility

The harmonious design and the generous opening angle of 23 degrees enable relaxed sitting, an upright posture and concentrated working. The seat adapts to the movements associated with the specific work situation and even supports users when leaning up to 5 degrees forwards.

- 1. Thanks to the innovative geometry of the seat rocker, se:motion adapts automatically to each user
- 2. The ergonomically designed seat pan with an elastic edge promotes healthy, active sitting
- **3.** The plastic backrest with its innovative grid design creates a dynamic impression and, at the same time, ensures pleasant air circulation
- **4.** The slimline armrest design dovetails seamlessly into the dynamic overall look and facilitates cooperation when seated
- 5. The armrest frames are positioned far back so as not to inhibit movement
- **6.** The optional lumbar support strengthens the lower back and ensures ergonomic sitting
- **7.** se:motion can also be configured as a counter version upon request

The multifunctional armrests are height-adjustable, including sliding pad with floating effect (can be moved forwards and backwards without locking and can be rotated inwards and outwards)