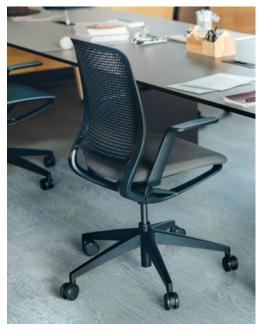

- 1. Thanks to the innovative geometry of the seat rocker, se:motion adapts automatically to each user
- 2. The ergonomically designed seat pan with an elastic edge promotes healthy, active sitting
- **3.** The plastic backrest with its innovative grid design creates a dynamic impression and, at the same time, ensures pleasant air circulation
- **4.** The slimline armrest design dovetails seamlessly into the dynamic overall look and facilitates cooperation when seated
- 5. The armrest frames are positioned far back so as not to inhibit movement
- **6.** The optional lumbar support strengthens the lower back and ensures ergonomic sitting
- **7.** se:motion can also be configured as a counter version upon request

## It's the details which ensure a great design

The structure of se:motion has resulted in a flowing, minimalist design. At the same time, the intelligent details, which are all-important for agile working, are guaranteed to impress. A good posture and comfort are ensured in every sitting position and with every movement.