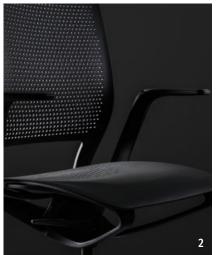

## Keep it simple

Whether in black or pale grey, se:motion exudes a sense of dynamic levity. However, the style is far more than a mere design statement. The perforated backrest not only sets visual accents, but also ensures elasticity and maximum sitting comfort. The same goes for the ideally positioned lumbar curve and the ergonomically designed seat pan with slim edges – the impressive looking design ensures both a good posture and mobility.

The flowing form of the seat rocker, which combines the backrest and seat area, makes se:motion a truly agile companion

Model in pale grey

Model in black