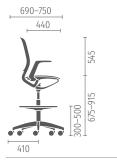

# Minimal design, maximum mobility

The harmonious design and the generous opening angle of 23 degrees enable relaxed sitting, an upright posture and concentrated working. The seat adapts to the movements associated with the specific work situation and even supports users when leaning up to 5 degrees forwards.

- 1. Thanks to the innovative geometry of the seat rocker, se:motion adapts automatically to each user
- 2. The ergonomically designed seat pan with an elastic edge promotes healthy, active sitting
- **3.** The plastic backrest with its innovative grid design creates a dynamic impression and, at the same time, ensures pleasant air circulation
- **4.** The slimline armrest design dovetails seamlessly into the dynamic overall look and facilitates cooperation when seated
- 5. The armrest frames are positioned far back so as not to inhibit movement
- **6.** The optional lumbar support strengthens the lower back and ensures ergonomic sitting
- **7.** se:motion can also be configured as a counter version upon request