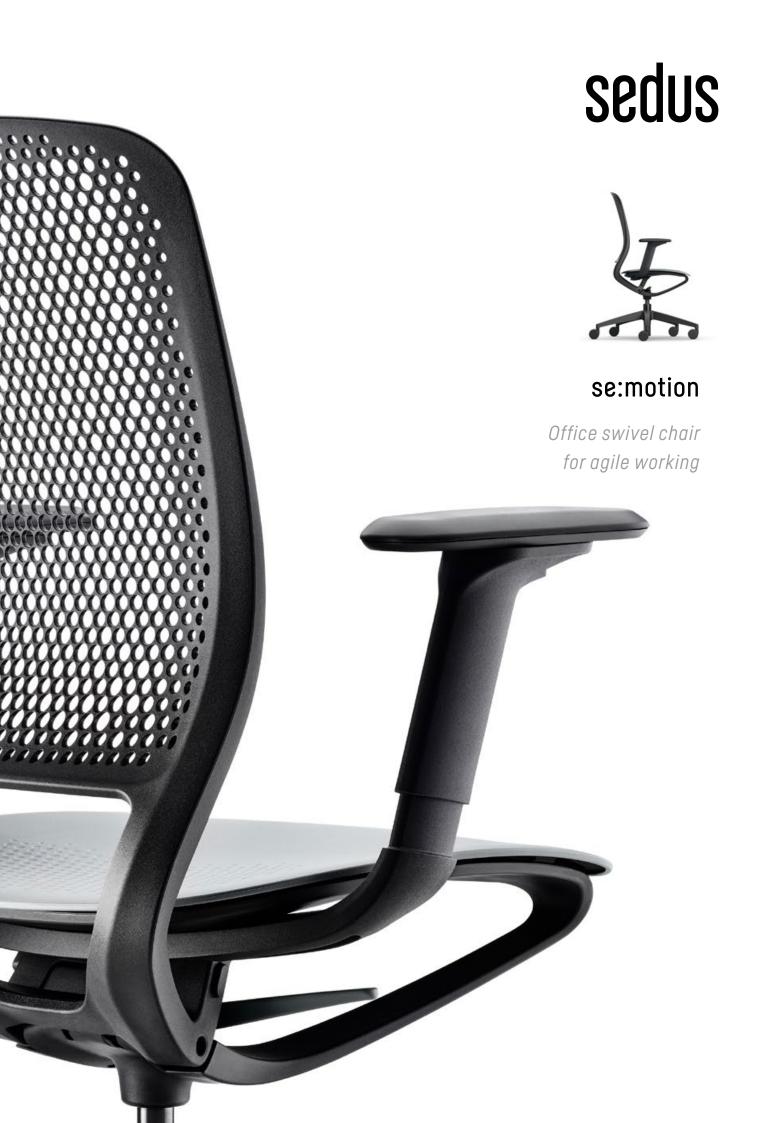

## Keep it simple

Whether in black or pale grey, se:motion exudes a sense of dynamic levity. However, the style is far more than a mere design statement. The perforated backrest not only sets visual accents, but also ensures elasticity and maximum sitting comfort. The same goes for the ideally positioned lumbar curve and the ergonomically designed seat pan with slim edges – the impressive looking design ensures both a good posture and mobility.

The flowing form of the seat rocker, which combines the backrest and seat area, makes se:motion a truly agile companion

Model in pale grey

Model in black

- 1. Thanks to the innovative geometry of the seat rocker, se:motion adapts automatically to each user
- 2. The ergonomically designed seat pan with an elastic edge promotes healthy, active sitting
- **3.** The plastic backrest with its innovative grid design creates a dynamic impression and, at the same time, ensures pleasant air circulation
- **4.** The slimline armrest design dovetails seamlessly into the dynamic overall look and facilitates cooperation when seated
- 5. The armrest frames are positioned far back so as not to inhibit movement
- **6.** The optional lumbar support strengthens the lower back and ensures ergonomic sitting
- **7.** se:motion can also be configured as a counter version upon request