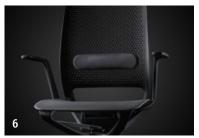

- 1. Thanks to the innovative geometry of the seat rocker, se:motion adapts automatically to each user
- 2. The ergonomically designed seat pan with an elastic edge promotes healthy, active sitting
- **3.** The plastic backrest with its innovative grid design creates a dynamic impression and, at the same time, ensures pleasant air circulation
- **4.** The slimline armrest design dovetails seamlessly into the dynamic overall look and facilitates cooperation when seated
- 5. The armrest frames are positioned far back so as not to inhibit movement
- **6.** The optional lumbar support strengthens the lower back and ensures ergonomic sitting
- **7.** se:motion can also be configured as a counter version upon request