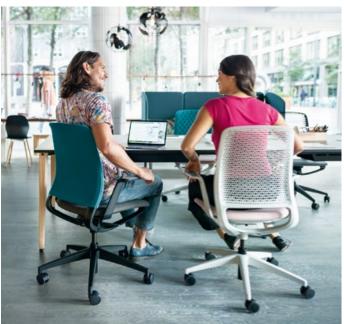

## Keep it simple

Whether in black or pale grey, se:motion exudes a sense of dynamic levity. However, the style is far more than a mere design statement. The perforated backrest not only sets visual accents, but also ensures elasticity and maximum sitting comfort. The same goes for the ideally positioned lumbar curve and the ergonomically designed seat pan with slim edges – the impressive looking design ensures both a good posture and mobility.

The flowing form of the seat rocker, which combines the backrest and seat area, makes se:motion a truly agile companion

Model in pale grey

Model in black