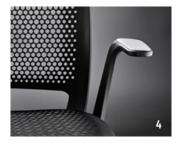

- 1. Thanks to the innovative geometry of the seat rocker, se:motion adapts automatically to each user
- 2. The ergonomically designed seat pan with an elastic edge promotes healthy, active sitting
- **3.** The plastic backrest with its innovative grid design creates a dynamic impression and, at the same time, ensures pleasant air circulation
- **4.** The slimline armrest design dovetails seamlessly into the dynamic overall look and facilitates cooperation when seated
- 5. The armrest frames are positioned far back so as not to inhibit movement
- **6.** The optional lumbar support strengthens the lower back and ensures ergonomic sitting
- **7.** se:motion can also be configured as a counter version upon request

The multifunctional armrests are height-adjustable, including sliding pad with floating effect (can be moved forwards and backwards without locking and can be rotated inwards and outwards)