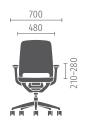

# Minimal design, maximum mobility

The harmonious design and the generous opening angle of 23 degrees enable relaxed sitting, an upright posture and concentrated working. The seat adapts to the movements associated with the specific work situation and even supports users when leaning up to 5 degrees forwards.

- 1. Thanks to the innovative geometry of the seat rocker, se:motion adapts automatically to each user
- 2. The ergonomically designed seat pan with an elastic edge promotes healthy, active sitting
- **3.** The plastic backrest with its innovative grid design creates a dynamic impression and, at the same time, ensures pleasant air circulation
- **4.** The slimline armrest design dovetails seamlessly into the dynamic overall look and facilitates cooperation when seated
- 5. The armrest frames are positioned far back so as not to inhibit movement
- **6.** The optional lumbar support strengthens the lower back and ensures ergonomic sitting
- **7.** se:motion can also be configured as a counter version upon request