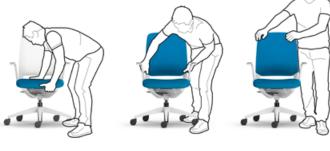

# Teamwork needs freedom of movement

There is just one thing more important than the idea itself: the team who turns it into a reality. The key to success lies in productive cooperation – but how can this be promoted? For example, by creating a working environment in which employees can reach their full potential.

This also requires agile swivel chairs which encourage movement and a slim design which facilitates close exchange – even when seated. The ability to spontaneously roll over to colleagues simplifies collaboration.