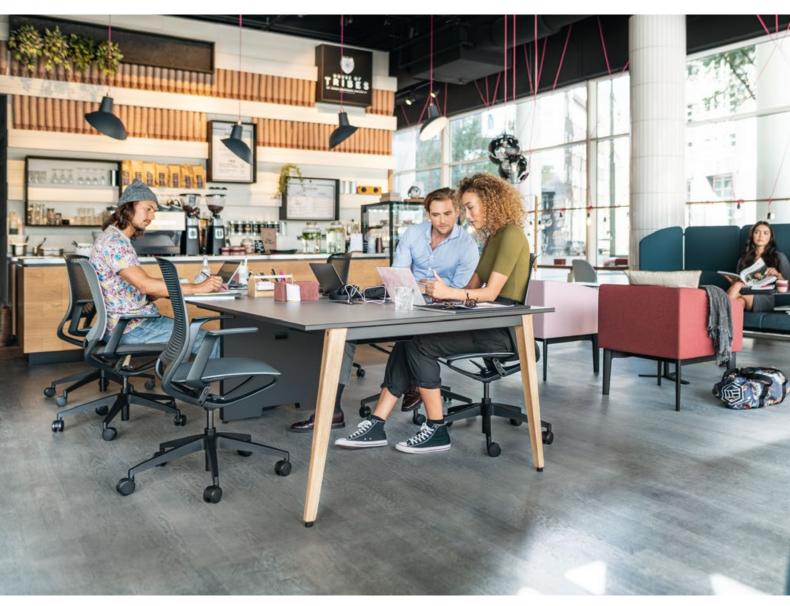

# Teamwork needs freedom of movement

There is just one thing more important than the idea itself: the team who turns it into a reality. The key to success lies in productive cooperation – but how can this be promoted? For example, by creating a working environment in which employees can reach their full potential.

This also requires agile swivel chairs which encourage movement and a slim design which facilitates close exchange – even when seated. The ability to spontaneously roll over to colleagues simplifies collaboration.

# Minimal design, maximum mobility

The harmonious design and the generous opening angle of 23 degrees enable relaxed sitting, an upright posture and concentrated working. The seat adapts to the movements associated with the specific work situation and even supports users when leaning up to 5 degrees forwards.

Making mobility simple – in all work situations.