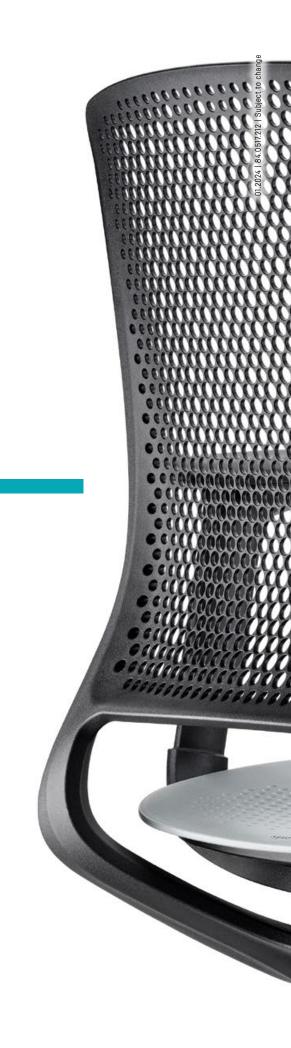

## Keep it simple

Whether in black or pale grey, se:motion exudes a sense of dynamic levity. However, the style is far more than a mere design statement. The perforated backrest not only sets visual accents, but also ensures elasticity and maximum sitting comfort. The same goes for the ideally positioned lumbar curve and the ergonomically designed seat pan with slim edges – the impressive looking design ensures both a good posture and mobility.

The flowing form of the seat rocker, which combines the backrest and seat area, makes se:motion a truly agile companion

Model in pale grey

Model in black

- 1. Thanks to the innovative geometry of the seat rocker, se:motion adapts automatically to each user
- 2. The ergonomically designed seat pan with an elastic edge promotes healthy, active sitting
- **3.** The plastic backrest with its innovative grid design creates a dynamic impression and, at the same time, ensures pleasant air circulation
- **4.** The slimline armrest design dovetails seamlessly into the dynamic overall look and facilitates cooperation when seated
- 5. The armrest frames are positioned far back so as not to inhibit movement
- **6.** The optional lumbar support strengthens the lower back and ensures ergonomic sitting
- **7.** se:motion can also be configured as a counter version upon request