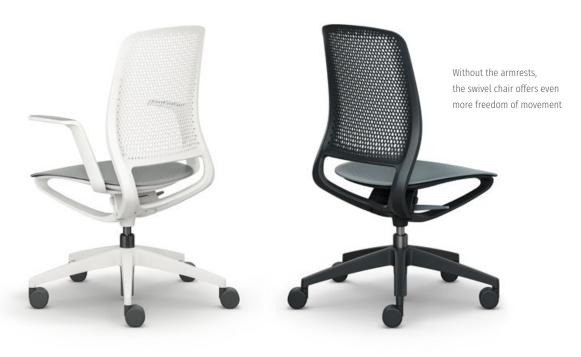

#### **Model colour**

Pale grey

Fixed armrests (standard)

Multifunction armrests

Without armrests

Counter version