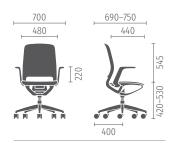

# Minimal design, maximum mobility

The harmonious design and the generous opening angle of 23 degrees enable relaxed sitting, an upright posture and concentrated working. The seat adapts to the movements associated with the specific work situation and even supports users when leaning up to 5 degrees forwards.

- 1. Thanks to the innovative geometry of the seat rocker, se:motion adapts automatically to each user
- 2. The ergonomically designed seat pan with an elastic edge promotes healthy, active sitting
- **3.** The plastic backrest with its innovative grid design creates a dynamic impression and, at the same time, ensures pleasant air circulation
- **4.** The slimline armrest design dovetails seamlessly into the dynamic overall look and facilitates cooperation when seated
- 5. The armrest frames are positioned far back so as not to inhibit movement
- **6.** The optional lumbar support strengthens the lower back and ensures ergonomic sitting
- **7.** se:motion can also be configured as a counter version upon request