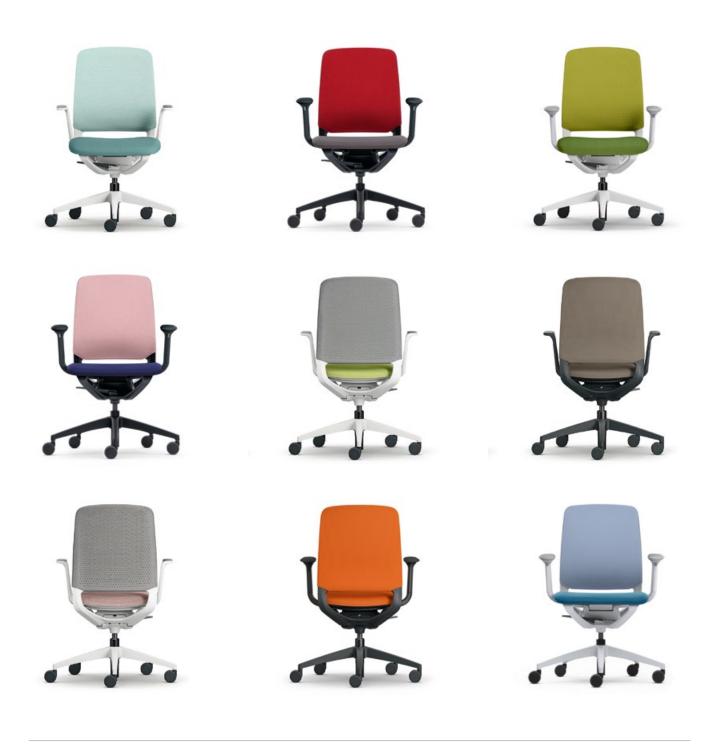

#### Seat and backrest upholstery (optional)

The optional seat and backrest upholstery can be configured independently of each other and can be selected from the complete Sedus fabric collection

Backrest upholstery

Seat upholstery

Model

#### **Model colour**

Pale grey

Fixed armrests (standard)

Multifunction armrests

Without armrests

Counter version

## Beautifully combined

A harmonious environment contributes significantly to well-being and productivity. Thoughtfully designed furnishings, pleasant material and surface combinations as well as the choice of colour accents optimally complement the overall appearance. The four colour schemes Smart Balance, Urban Living, Soft Being and Multi Creation can be used to design working environments and suitable se:motion settings.