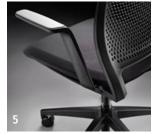

- 1. Thanks to the innovative geometry of the seat rocker, se:motion adapts automatically to each user
- 2. The ergonomically designed seat pan with an elastic edge promotes healthy, active sitting
- **3.** The plastic backrest with its innovative grid design creates a dynamic impression and, at the same time, ensures pleasant air circulation
- **4.** The slimline armrest design dovetails seamlessly into the dynamic overall look and facilitates cooperation when seated
- 5. The armrest frames are positioned far back so as not to inhibit movement
- **6.** The optional lumbar support strengthens the lower back and ensures ergonomic sitting
- **7.** se:motion can also be configured as a counter version upon request

The multifunctional armrests are height-adjustable, including sliding pad with floating effect (can be moved forwards and backwards without locking and can be rotated inwards and outwards)