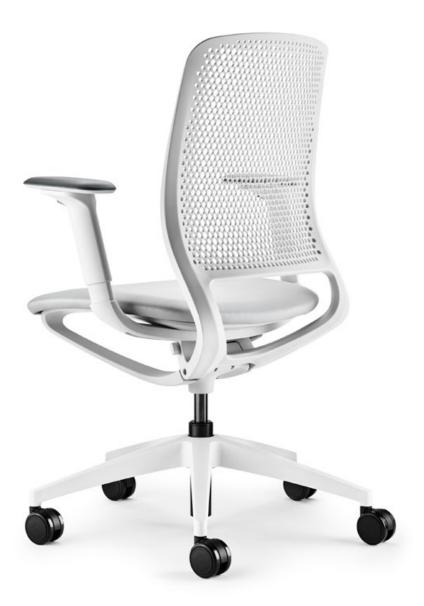

## Keep it simple

Whether in black or pale grey, se:motion exudes a sense of dynamic levity. However, the style is far more than a mere design statement. The perforated backrest not only sets visual accents, but also ensures elasticity and maximum sitting comfort. The same goes for the ideally positioned lumbar curve and the ergonomically designed seat pan with slim edges – the impressive looking design ensures both a good posture and mobility.

The flowing form of the seat rocker, which combines the backrest and seat area, makes se:motion a truly agile companion

Model in pale grey

Model in black

The multifunctional armrests are height-adjustable, including sliding pad with floating effect (can be moved forwards and backwards without locking and can be rotated inwards and outwards)