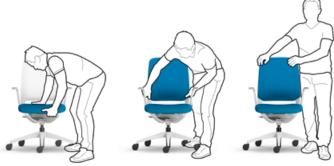

# Teamwork needs freedom of movement

There is just one thing more important than the idea itself: the team who turns it into a reality. The key to success lies in productive cooperation – but how can this be promoted? For example, by creating a working environment in which employees can reach their full potential.

This also requires agile swivel chairs which encourage movement and a slim design which facilitates close exchange – even when seated. The ability to spontaneously roll over to colleagues simplifies collaboration.