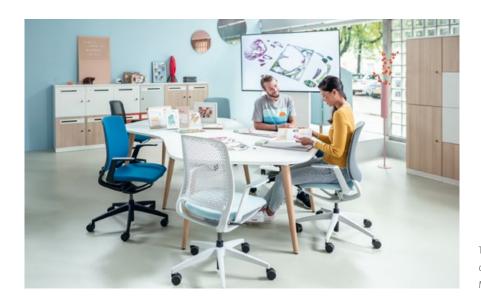

# Teamwork needs freedom of movement

There is just one thing more important than the idea itself: the team who turns it into a reality. The key to success lies in productive cooperation – but how can this be promoted? For example, by creating a working environment in which employees can reach their full potential.

This also requires agile swivel chairs which encourage movement and a slim design which facilitates close exchange – even when seated. The ability to spontaneously roll over to colleagues simplifies collaboration.

## Keep it simple

Whether in black or pale grey, se:motion exudes a sense of dynamic levity. However, the style is far more than a mere design statement. The perforated backrest not only sets visual accents, but also ensures elasticity and maximum sitting comfort. The same goes for the ideally positioned lumbar curve and the ergonomically designed seat pan with slim edges – the impressive looking design ensures both a good posture and mobility.

# Minimal design, maximum mobility

The harmonious design and the generous opening angle of 23 degrees enable relaxed sitting, an upright posture and concentrated working. The seat adapts to the movements associated with the specific work situation and even supports users when leaning up to 5 degrees forwards.