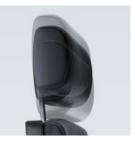

Lumbar adjustment Perfect controls allow quick adjustment of the height and depth of the robust "Schukra" lumbar support to individual body size and weight

**Comfortable neck support** With leather cover and pleasantly soft upholstery, chrome-plated support, height-adjustable by 50 mm

Functional neck support Tilt- and height-adjustable by 50 mm. With easy-care cover made of textured imitation leather, powder-coated support in black