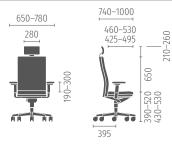

Without neck support

650-780 360 460-530 425-495 425-495 425-495 395

With height-adjustable neck support

150-

Follows the most stringent requirements, is state of the art and provides comfortable seating for everyone. With the new office chair EN 1335:2020 Typ A standard, mr. 24 meets the requirements for a diverse user base and their various demands.

With adjustable neck support