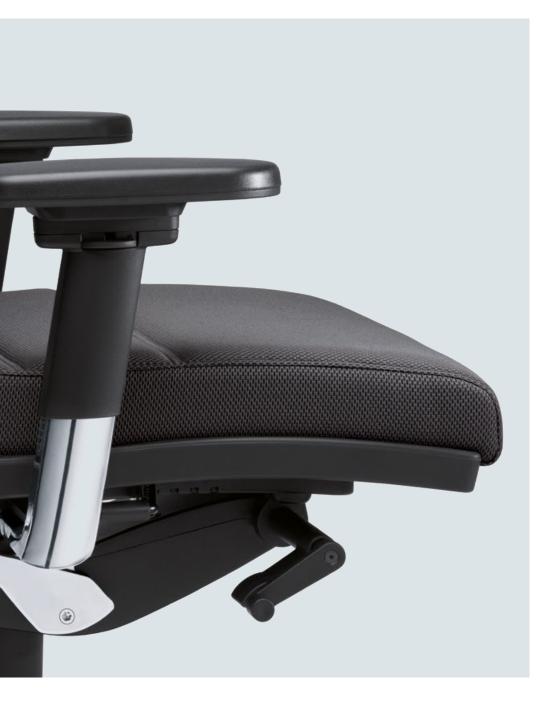

#### 3D adjustable armrests

Extremely robust, optionally with leather covers. Lockable in any position, adjustable in height (110 mm), depth (80 mm) and width (2 x 50 mm to the inside and outside to adjust the clear width)