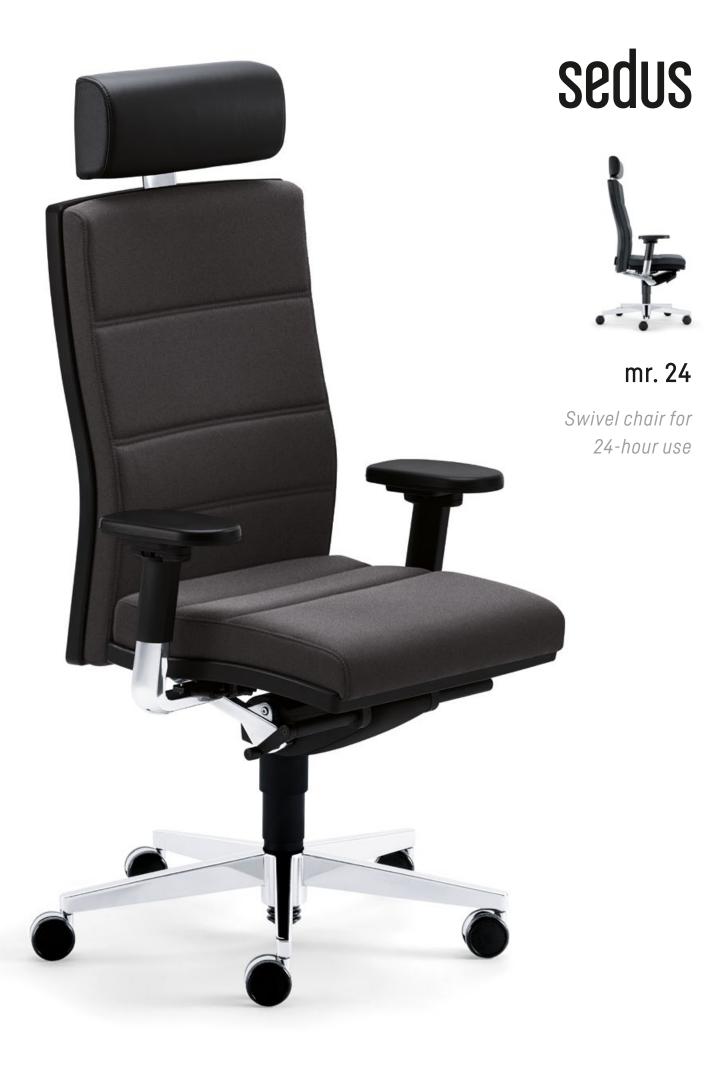

# mr. 24

# The comfortable swivel chair for 24-hour use

Use in 24-hour workplaces, such as control centres, places the highest demands on seating furniture. In developing mr. 24 swivel chair, these demands have been consistently met: with perfect ergonomics, the highest quality standards and absolute robustness.

Seat and backrest upholstery are generously proportioned and robust and the adjustment functions are extremely user-friendly and durable. Even for people weighing up to 200 kg, mr. 24 is ideal for use in threeshift operations.

The "Similar" mechanism guarantees movement of seat and backrest in full synchrony with the body, with a large opening angle up to 32 degrees. The backrest pressure is individually adjustable.