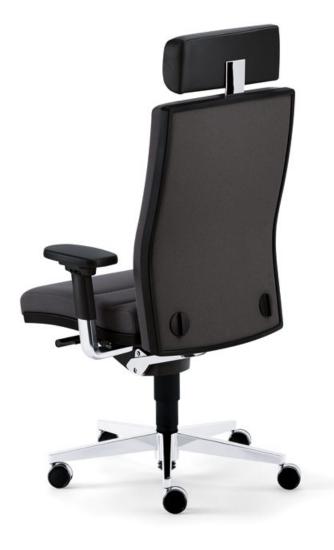

# The comfortable swivel chair for 24-hour use

Use in 24-hour workplaces, such as control centres, places the highest demands on seating furniture. In developing mr. 24 swivel chair, these demands have been consistently met: with perfect ergonomics, the highest quality standards and absolute robustness.

Seat and backrest upholstery are generously proportioned and robust and the adjustment functions are extremely user-friendly and durable. Even for people weighing up to 200 kg, mr. 24 is ideal for use in threeshift operations.

The "Similar" mechanism guarantees movement of seat and backrest in full synchrony with the body, with a large opening angle up to 32 degrees. The backrest pressure is individually adjustable.

### FUNCTIONS

- High backrest with integrated lumbar support, height- and depth-adjustable
- "Similar" mechanism with 32° opening angle, continuous adjustment and locking of the backrest tilt
- Sliding seat, depth-adjustable up to 60 mm
- 3D adjustable armrests lock in any position
- User weight up to 200 kg
- Two adjustable neck supports
- Complies with DIN EN 1335:2020 Typ A standard

#### 3D adjustable armrests

Extremely robust, optionally with leather covers. Lockable in any position, adjustable in height (110 mm), depth (80 mm) and width (2 x 50 mm to the inside and outside to adjust the clear width)