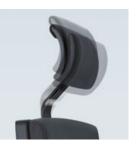

#### 3D adjustable armrests

Extremely robust, optionally with leather covers. Lockable in any position, adjustable in height (110 mm), depth (80 mm) and width (2 x 50 mm to the inside and outside to adjust the clear width)