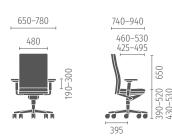

Without neck support

650-780 360 460-530 425-495 425-495 425-495 395

With height-adjustable neck support

150-

Follows the most stringent requirements, is state of the art and provides comfortable seating for everyone. With the new office chair EN 1335:2020 Typ A standard, mr. 24 meets the requirements for a diverse user base and their various demands.

With adjustable neck support