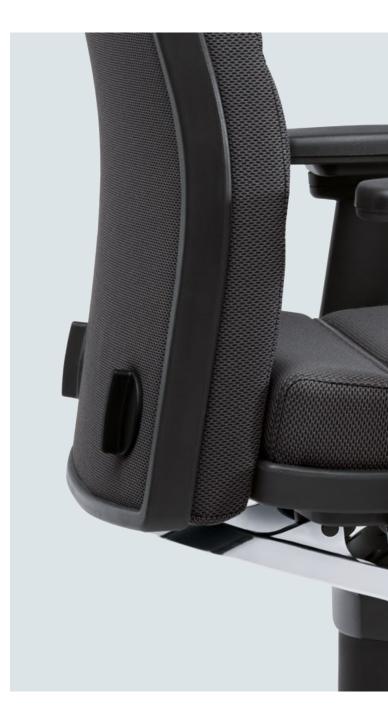

#### 3D adjustable armrests

Extremely robust, optionally with leather covers. Lockable in any position, adjustable in height (110 mm), depth (80 mm) and width (2 x 50 mm to the inside and outside to adjust the clear width)

Lumbar adjustment Perfect controls allow quick adjustment of the height and depth of the robust "Schukra" lumbar support to individual body size and weight

**Comfortable neck support** With leather cover and pleasantly soft upholstery, chrome-plated support, height-adjustable by 50 mm