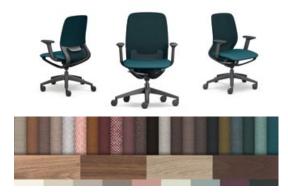

## The ideal model for the office and home office

Whether in black or pale grey, the se: motion net exudes a sense of dynamic lightness. The backrest is equipped with a comfortable knitted membrane that is air-permeable and breathable. Black, grey, light grey, sand beige, red and petrol are available for the backrest colour design. The seat upholstery can be chosen in a matching colour from the Sedus fabric collections. The perfect match for the working environment – classic and timeless for the office or cosy and chic for the home.

#### se:motion net membrane

Black

Light grey

Sand beige

Petrol

#### Seat upholstery

Can be chosen from the Sedus fabric collections

#### Armrests

In the selected model colour, colour of the armrest pads for fixed armrests: always in basalt grey Colour of the armrest pads for multifunction armrests: black for model colour in black, basalt grey for model colour in pale grey

#### Model colour

Black

Pale grey