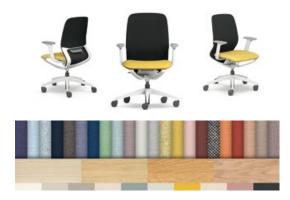

## The ideal model for the office and home office

Whether in black or pale grey, the se: motion net exudes a sense of dynamic lightness. The backrest is equipped with a comfortable knitted membrane that is air-permeable and breathable. Black, grey, light grey, sand beige, red and petrol are available for the backrest colour design. The seat upholstery can be chosen in a matching colour from the Sedus fabric collections. The perfect match for the working environment – classic and timeless for the office or cosy and chic for the home.

#### se:motion net membrane

Black

Light grey

Sand beige

Petrol

#### Seat upholstery

Can be chosen from the Sedus fabric collections

#### Armrests

In the selected model colour, colour of the armrest pads for fixed armrests: always in basalt grey Colour of the armrest pads for multifunction armrests: black for model colour in black, basalt grey for model colour in pale grey

#### Model colour

Black

Pale grey