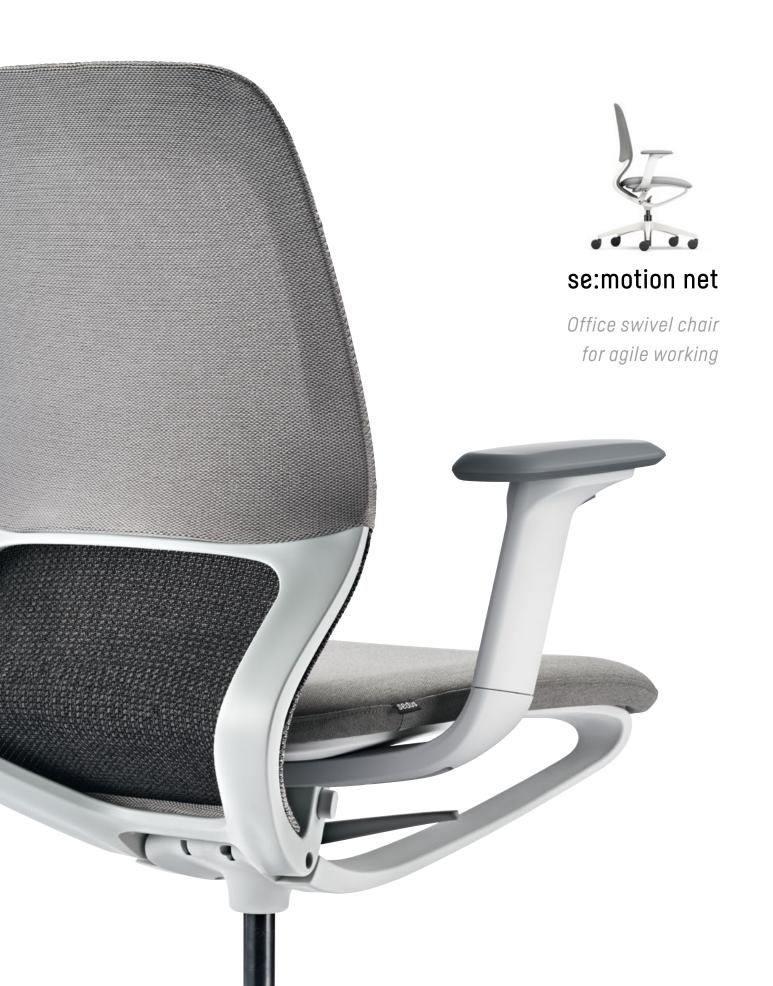

# A swivel chair for more freedom of movement

New ideas are on the agenda where creative and communicative work is carried out. The exchange of ideas within the team, the quick change of workplaces and spontaneous brainstorming rounds make a decisive contribution to this process. This is where se:motion net comes into play: With its puristic design and air-permeable knitted membrane, it brings along the lightness that is required for spontaneous, flexible work.

## Cosy comfort for every workplace

se:motion net stands out with its unique, kinematic movement concept and the well-proven seating comfort which is achieved without any adjustment effort. The shape, with the custom-made knitted membrane, and the design, with the multifunction armrests, are particularly suitable for agile workplace concepts, whether for start-ups, co-working areas or home offices. It is the simple idea of flexibility that makes se:motion net special – just sit down and get started.

#### Active and ergonomic sitting at any time

Simplicity of use and ergonomics are not contradictory terms: The seat cushion, the backrest with adjustable lumbar support and the multifunction armrests ensure comfort and promote a healthy sitting posture. Upright or leaned back – the generous opening angle of 23 degrees encourages more movement when sitting.