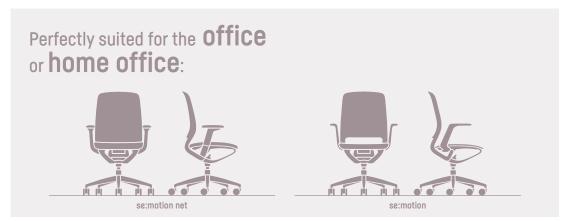

## Cosy comfort for every workplace

se:motion net stands out with its unique, kinematic movement concept and the well-proven seating comfort which is achieved without any adjustment effort. The shape, with the custom-made knitted membrane, and the design, with the multifunction armrests, are particularly suitable for agile workplace concepts, whether for start-ups, co-working areas or home offices. It is the simple idea of flexibility that makes se:motion net special – just sit down and get started.

## The ideal model for the office and home office

Whether in black or pale grey, the se: motion net exudes a sense of dynamic lightness. The backrest is equipped with a comfortable knitted membrane that is air-permeable and breathable. Black, grey, light grey, sand beige, red and petrol are available for the backrest colour design. The seat upholstery can be chosen in a matching colour from the Sedus fabric collections. The perfect match for the working environment – classic and timeless for the office or cosy and chic for the home.