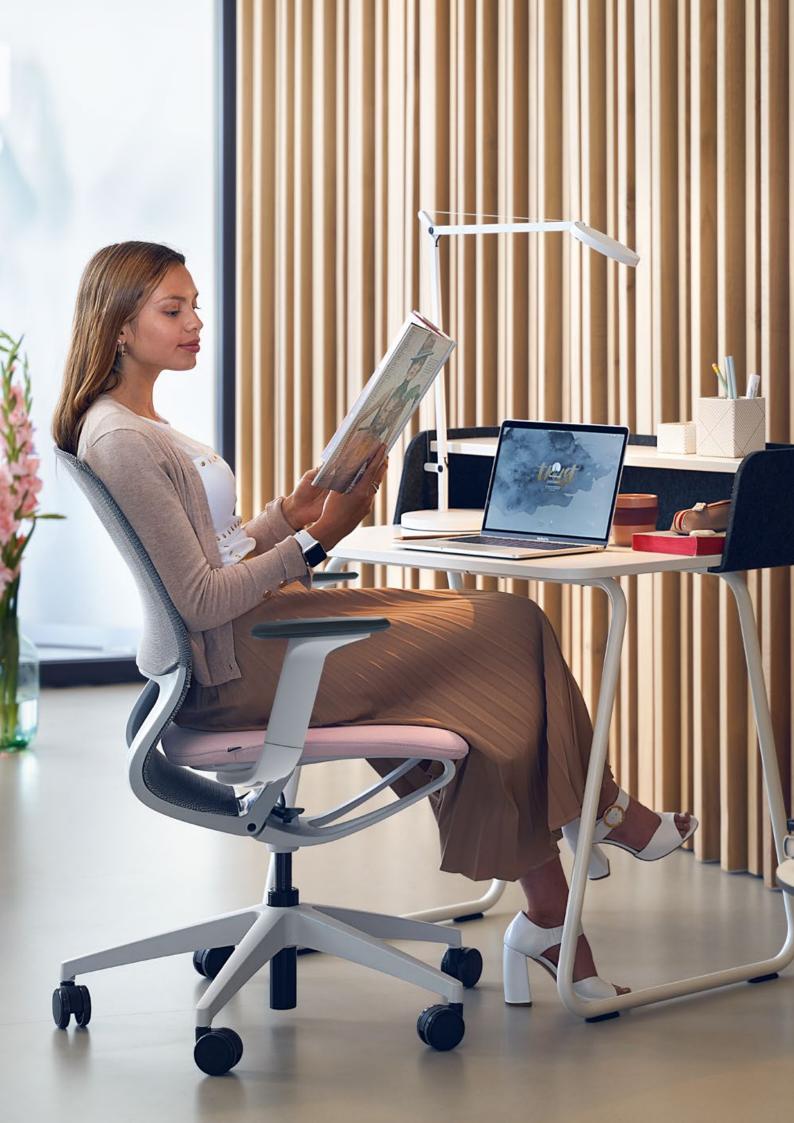

# A swivel chair for more freedom of movement

New ideas are on the agenda where creative and communicative work is carried out. The exchange of ideas within the team, the quick change of workplaces and spontaneous brainstorming rounds make a decisive contribution to this process. This is where se:motion net comes into play: With its puristic design and air-permeable knitted membrane, it brings along the lightness that is required for spontaneous, flexible work.

## Cosy comfort for every workplace

se:motion net stands out with its unique, kinematic movement concept and the well-proven seating comfort which is achieved without any adjustment effort. The shape, with the custom-made knitted membrane, and the design, with the multifunction armrests, are particularly suitable for agile workplace concepts, whether for start-ups, co-working areas or home offices. It is the simple idea of flexibility that makes se:motion net special – just sit down and get started.

#### Active and ergonomic sitting at any time

Simplicity of use and ergonomics are not contradictory terms: The seat cushion, the backrest with adjustable lumbar support and the multifunction armrests ensure comfort and promote a healthy sitting posture. Upright or leaned back – the generous opening angle of 23 degrees encourages more movement when sitting.