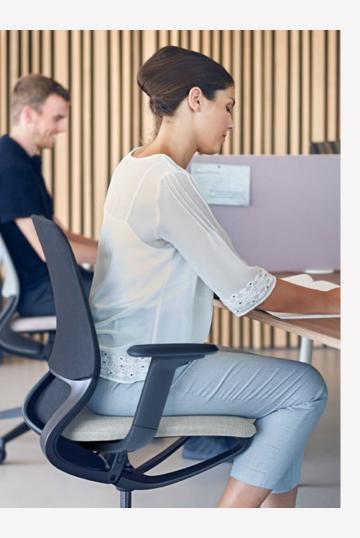

# A swivel chair for more freedom of movement

New ideas are on the agenda where creative and communicative work is carried out. The exchange of ideas within the team, the quick change of workplaces and spontaneous brainstorming rounds make a decisive contribution to this process. This is where se:motion net comes into play: With its puristic design and air-permeable knitted membrane, it brings along the lightness that is required for spontaneous, flexible work.

#### Active and ergonomic sitting at any time

Simplicity of use and ergonomics are not contradictory terms: The seat cushion, the backrest with adjustable lumbar support and the multifunction armrests ensure comfort and promote a healthy sitting posture. Upright or leaned back – the generous opening angle of 23 degrees encourages more movement when sitting.