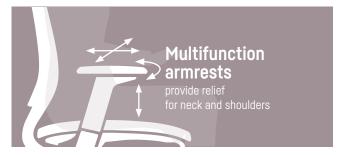

#### Active and ergonomic sitting at any time

Simplicity of use and ergonomics are not contradictory terms: The seat cushion, the backrest with adjustable lumbar support and the multifunction armrests ensure comfort and promote a healthy sitting posture. Upright or leaned back – the generous opening angle of 23 degrees encourages more movement when sitting.

#### Armrests

In the selected model colour, colour of the armrest pads for fixed armrests: always in basalt grey Colour of the armrest pads for multifunction armrests: black for model colour in black, basalt grey for model colour in pale grey