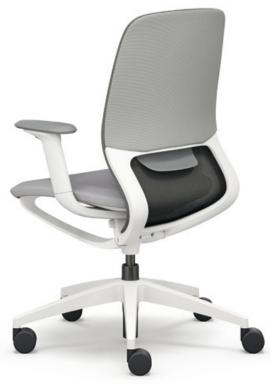

# A swivel chair for more freedom of movement

New ideas are on the agenda where creative and communicative work is carried out. The exchange of ideas within the team, the quick change of workplaces and spontaneous brainstorming rounds make a decisive contribution to this process. This is where se:motion net comes into play: With its puristic design and air-permeable knitted membrane, it brings along the lightness that is required for spontaneous, flexible work.

## Cosy comfort for every workplace

se:motion net stands out with its unique, kinematic movement concept and the well-proven seating comfort which is achieved without any adjustment effort. The shape, with the custom-made knitted membrane, and the design, with the multifunction armrests, are particularly suitable for agile workplace concepts, whether for start-ups, co-working areas or home offices. It is the simple idea of flexibility that makes se:motion net special – just sit down and get started.

#### Active and ergonomic sitting at any time

Simplicity of use and ergonomics are not contradictory terms: The seat cushion, the backrest with adjustable lumbar support and the multifunction armrests ensure comfort and promote a healthy sitting posture. Upright or leaned back – the generous opening angle of 23 degrees encourages more movement when sitting.