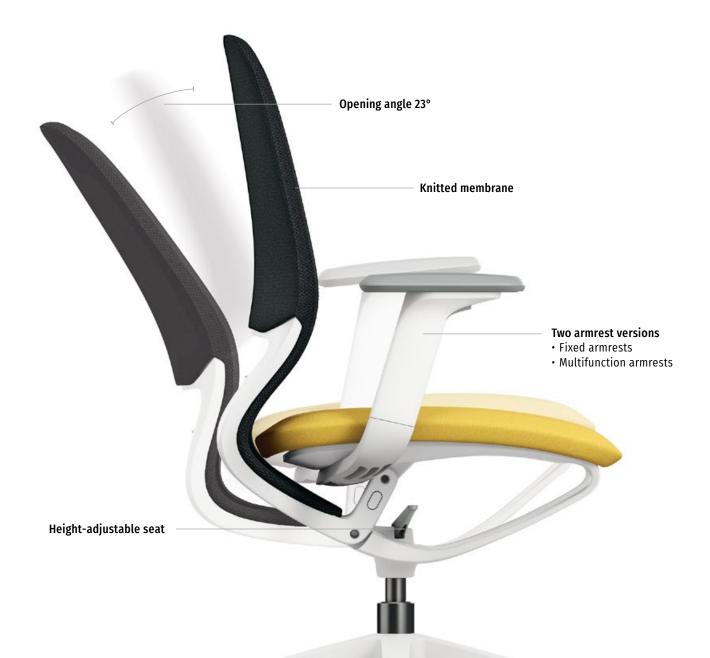

## Cosy comfort for every workplace

se:motion net stands out with its unique, kinematic movement concept and the well-proven seating comfort which is achieved without any adjustment effort. The shape, with the custom-made knitted membrane, and the design, with the multifunction armrests, are particularly suitable for agile workplace concepts, whether for start-ups, co-working areas or home offices. It is the simple idea of flexibility that makes se:motion net special – just sit down and get started.

#### Active and ergonomic sitting at any time

Simplicity of use and ergonomics are not contradictory terms: The seat cushion, the backrest with adjustable lumbar support and the multifunction armrests ensure comfort and promote a healthy sitting posture. Upright or leaned back – the generous opening angle of 23 degrees encourages more movement when sitting.