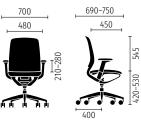

#### Active and ergonomic sitting at any time

Simplicity of use and ergonomics are not contradictory terms: The seat cushion, the backrest with adjustable lumbar support and the multifunction armrests ensure comfort and promote a healthy sitting posture. Upright or leaned back – the generous opening angle of 23 degrees encourages more movement when sitting.