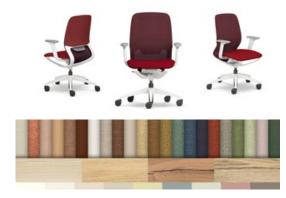

## The ideal model for the office and home office

Whether in black or pale grey, the se: motion net exudes a sense of dynamic lightness. The backrest is equipped with a comfortable knitted membrane that is air-permeable and breathable. Black, grey, light grey, sand beige, red and petrol are available for the backrest colour design. The seat upholstery can be chosen in a matching colour from the Sedus fabric collections. The perfect match for the working environment – classic and timeless for the office or cosy and chic for the home.

#### se:motion net membrane

Black

Light grey

Sand beige

Petrol

#### Seat upholstery

Can be chosen from the Sedus fabric collections

#### Armrests

In the selected model colour, colour of the armrest pads for fixed armrests: always in basalt grey Colour of the armrest pads for multifunction armrests: black for model colour in black, basalt grey for model colour in pale grey

#### Model colour

Black

Pale grey