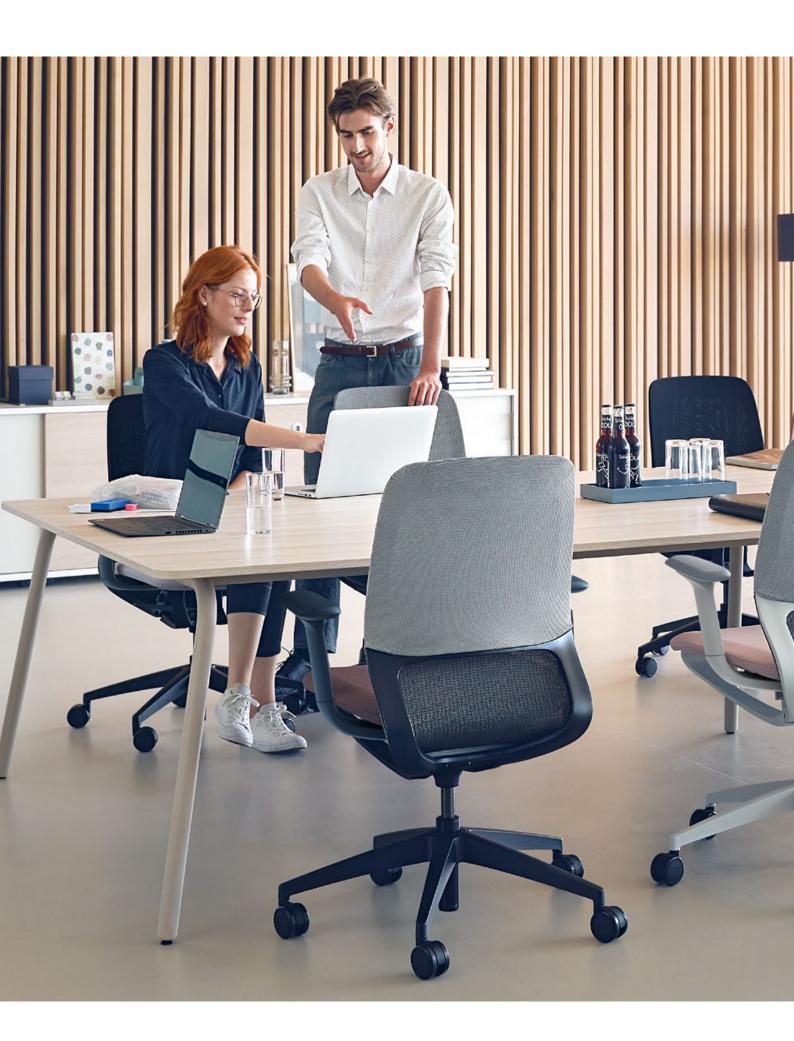

# A swivel chair for more freedom of movement

New ideas are on the agenda where creative and communicative work is carried out. The exchange of ideas within the team, the quick change of workplaces and spontaneous brainstorming rounds make a decisive contribution to this process. This is where se:motion net comes into play: With its puristic design and air-permeable knitted membrane, it brings along the lightness that is required for spontaneous, flexible work.

## Cosy comfort for every workplace

se:motion net stands out with its unique, kinematic movement concept and the well-proven seating comfort which is achieved without any adjustment effort. The shape, with the custom-made knitted membrane, and the design, with the multifunction armrests, are particularly suitable for agile workplace concepts, whether for start-ups, co-working areas or home offices. It is the simple idea of flexibility that makes se:motion net special – just sit down and get started.