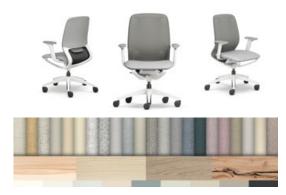

## The ideal model for the office and home office

Whether in black or pale grey, the se: motion net exudes a sense of dynamic lightness. The backrest is equipped with a comfortable knitted membrane that is air-permeable and breathable. Black, grey, light grey, sand beige, red and petrol are available for the backrest colour design. The seat upholstery can be chosen in a matching colour from the Sedus fabric collections. The perfect match for the working environment – classic and timeless for the office or cosy and chic for the home.

#### se:motion net membrane

Black

Light grey

Sand beige

Petrol

#### Seat upholstery

Can be chosen from the Sedus fabric collections

#### Armrests

In the selected model colour, colour of the armrest pads for fixed armrests: always in basalt grey Colour of the armrest pads for multifunction armrests: black for model colour in black, basalt grey for model colour in pale grey

#### Model colour

Black

Pale grey