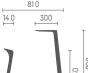

## Frame

Black

Basalt grey

Need to change location quickly? se:note is easy to take along or relocate thanks to its light weight and the recessed handle in the seat.

When not in use, the micro-workplace can be staggered to save space.