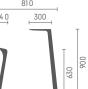

## Frame

Black

Basalt grey

Need to change location quickly? se:note is easy to take along or relocate thanks to its light weight and the recessed handle in the seat.

When not in use, the micro-workplace can be staggered to save space.