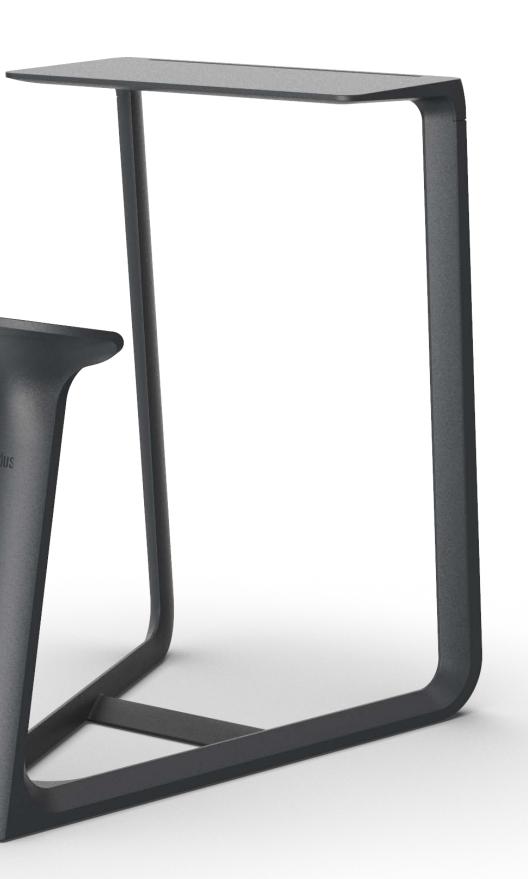

## sedus

se:note

Compact micro-workplace

just set it up and get started

Micro-workplace with multitude of possibilities

How is it possible to provide furniture for press conferences, workshops and trade fairs quickly and easily? And which furniture is flexible enough for shortterm update meetings? se:note is always the right choice when time is limited and you need to be spontaneous. The micro-workplace, which is reduced to the bare essentials, requires no assembly or preparation. It is always ready for use: just put it in place and get started.

se:note is a workstation in monoblock design, combining a seat and a writing surface. It makes separate desks or writing tablets superfluous. Its design intuitively invites you to sit down for taking notes or having a quick read. And what is more, se:note can be easily grouped, arranged in different constellations and stored away just as quickly.