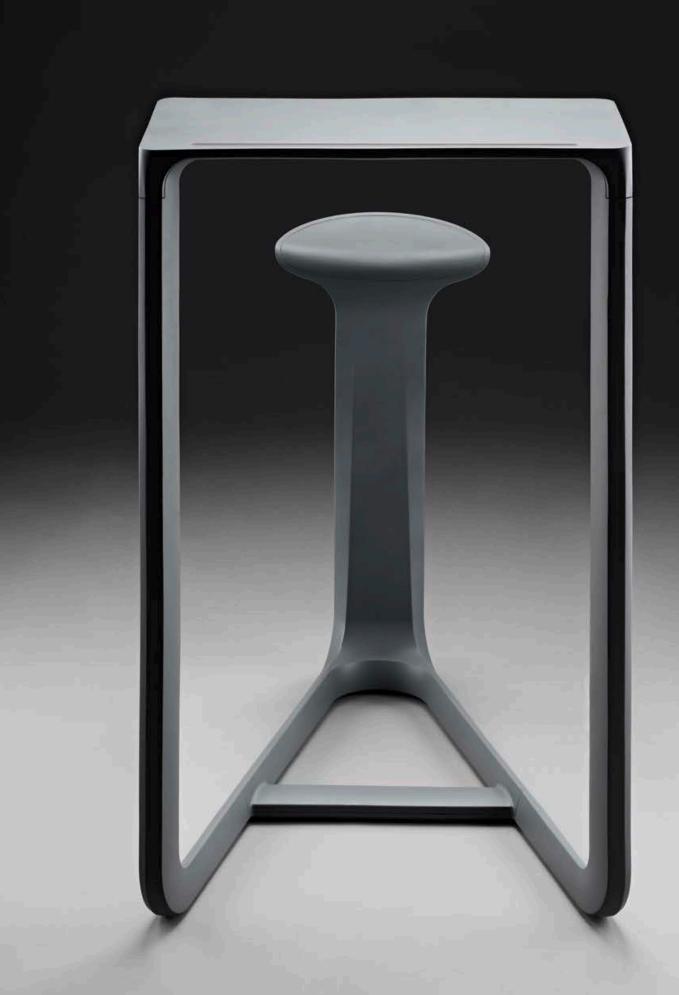

se:note is a workstation in monoblock design, combining a seat and a writing surface. It makes separate desks or writing tablets superfluous. Its design intuitively invites you to sit down for taking notes or having a quick read. And what is more, se:note can be easily grouped, arranged in different constellations and stored away just as quickly.

## "se:note

is a micro-workplace that cleverly unites desk and seat. As a solution for in between spaces, it offers freedom of design to reinterpret work areas 46

Design: aroma:id