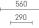

## Frame

Black

Basalt grey

Need to change location quickly? se:note is easy to take along or relocate thanks to its light weight and the recessed handle in the seat.

When not in use, the micro-workplace can be staggered to save space.