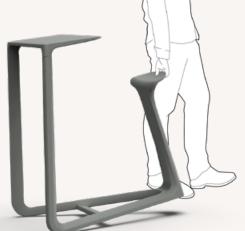

## sedus

se:note

Compact micro-workplace

se:note is a workstation in monoblock design, combining a seat and a writing surface. It makes separate desks or writing tablets superfluous. Its design intuitively invites you to sit down for taking notes or having a quick read. And what is more, se:note can be easily grouped, arranged in different constellations and stored away just as quickly.

## "se:note

is a micro-workplace that cleverly unites desk and seat. As a solution for in between spaces, it offers freedom of design to reinterpret work areas 46

Design: aroma:id