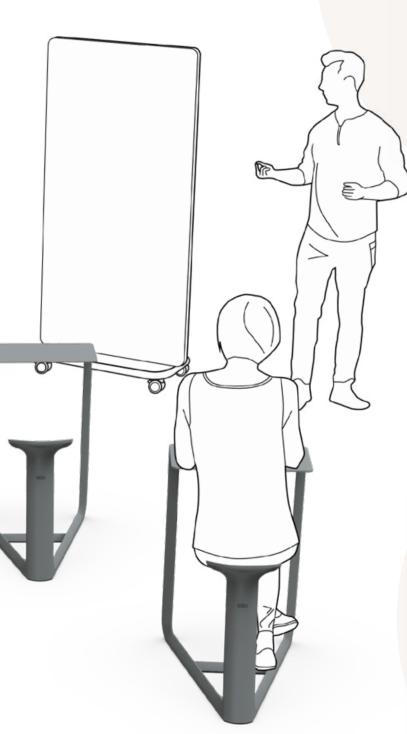

just set it up and get started

Micro-workplace with multitude of possibilities

How is it possible to provide furniture for press conferences, workshops and trade fairs quickly and easily? And which furniture is flexible enough for shortterm update meetings? se:note is always the right choice when time is limited and you need to be spontaneous. The micro-workplace, which is reduced to the bare essentials, requires no assembly or preparation. It is always ready for use: just put it in place and get started.

se:note is a workstation in monoblock design, combining a seat and a writing surface. It makes separate desks or writing tablets superfluous. Its design intuitively invites you to sit down for taking notes or having a quick read. And what is more, se:note can be easily grouped, arranged in different constellations and stored away just as quickly.

## "se:note

is a micro-workplace that cleverly unites desk and seat. As a solution for in between spaces, it offers freedom of design to reinterpret work areas 46

Design: aroma:id