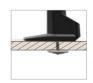

The flexible joints allow the monitor to be adjusted in height by up to 340 mm.

By means of a clamp adapter, the monitor arm can be mounted on desktops with a thickness of up to 50 mm.

With the correct adapter, the monitor arm can be mounted on any se:wall which has an organiser groove.

The single arm is suitable for monitors of up to 30 inches and a maximum weight of 8 kg.

The elegant and reduced design of the adapter and monitor arm blends in with any workplace.

The monitor mount complies with the VESA standard (75 x 75 or 100 x 100).