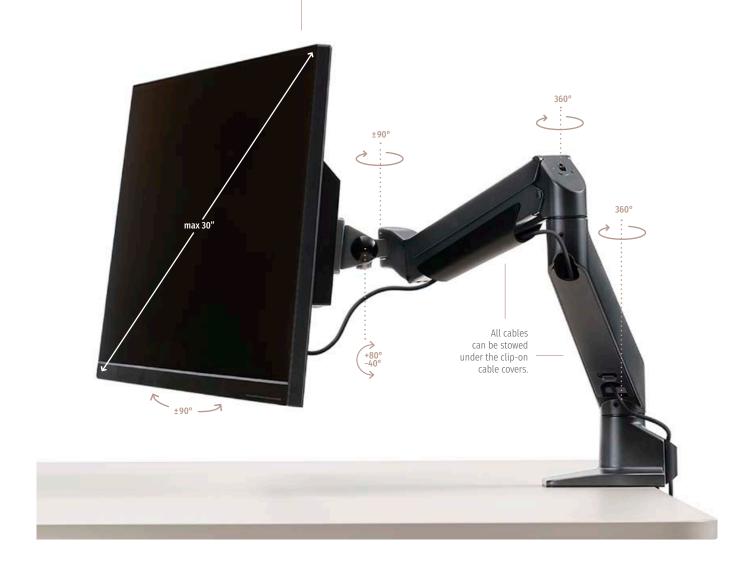

The flexible joints allow the monitor to be adjusted in height by up to 340 mm.

By means of a clamp adapter, the monitor arm can be mounted on desktops with a thickness of up to 50 mm.

With the correct adapter, the monitor arm can be mounted on any se:wall which has an organiser groove.

The single arm is suitable for monitors of up to 30 inches and a maximum weight of 8 kg.

The elegant and reduced design of the adapter and monitor arm blends in with any workplace.

The monitor mount complies with the VESA standard (75 x 75 or 100 x 100).

A wide range of adapters allows mounting on different desks.

All monitor arms and adapters are available in neutral black or white.