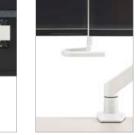

The flexible joints allow the monitor to be adjusted in height by up to 340 mm.

By means of a clamp adapter, the monitor arm can be mounted on desktops with a thickness of up to 50 mm.

With the correct adapter, the monitor arm can be mounted on any se:wall which has an organiser groove.

The single arm is suitable for monitors of up to 30 inches and a maximum weight of 8 kg.

The elegant and reduced design of the adapter and monitor arm blends in with any workplace.

The monitor mount complies with the VESA standard (75 x 75 or 100 x 100).