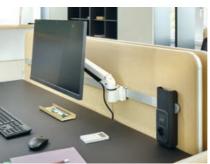

## First-class freedom of movement

VDU workstations are indispensable for many tasks. To be able to perform these tasks in a productive way, it is important that the technical equipment is adjusted to the user. The flexible monitor arms can be individually adjusted to provide good screen visibility and support an ergonomic posture at work.

The flexible joints allow the monitor to be adjusted in height by up to 340 mm.

By means of a clamp adapter, the monitor arm can be mounted on desktops with a thickness of up to 50 mm.

With the correct adapter, the monitor arm can be mounted on any se:wall which has an organiser groove.

The single arm is suitable for monitors of up to 30 inches and a maximum weight of 8 kg.

The elegant and reduced design of the adapter and monitor arm blends in with any workplace.

The monitor mount complies with the VESA standard (75 x 75 or 100 x 100).