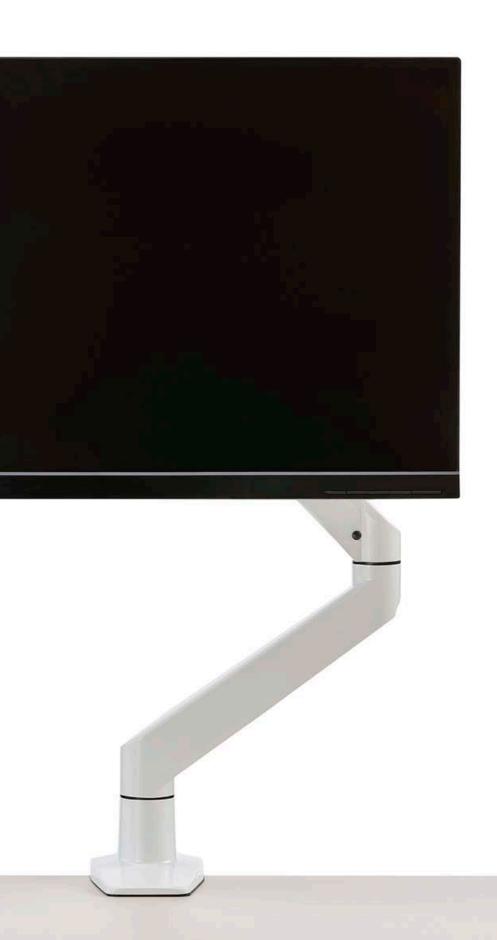

## First-class freedom of movement

VDU workstations are indispensable for many tasks. To be able to perform these tasks in a productive way, it is important that the technical equipment is adjusted to the user. The flexible monitor arms can be individually adjusted to provide good screen visibility and support an ergonomic posture at work.

The flexible joints allow the monitor to be adjusted in height by up to 340 mm.

By means of a clamp adapter, the monitor arm can be mounted on desktops with a thickness of up to 50 mm.

With the correct adapter, the monitor arm can be mounted on any se:wall which has an organiser groove.

The single arm is suitable for monitors of up to 30 inches and a maximum weight of 8 kg.

The elegant and reduced design of the adapter and monitor arm blends in with any workplace.

The monitor mount complies with the VESA standard (75 x 75 or 100 x 100).