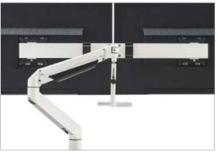

The single arm with crossbar can accommodate two monitors with a size of up to 27 inches The handle is used for easy and smooth adjustment.