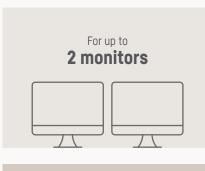

The single arm with crossbar can accommodate two monitors with a size of up to 27 inches The handle is used for easy and smooth adjustment.