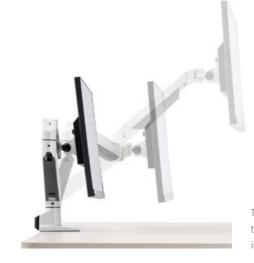

## First-class freedom of movement

VDU workstations are indispensable for many tasks. To be able to perform these tasks in a productive way, it is important that the technical equipment is adjusted to the user. The flexible monitor arms can be individually adjusted to provide good screen visibility and support an ergonomic posture at work.

The flexible joints allow the monitor to be adjusted in height by up to 340 mm.

By means of a clamp adapter, the monitor arm can be mounted on desktops with a thickness of up to 50 mm.

With the correct adapter, the monitor arm can be mounted on any se:wall which has an organiser groove.

The single arm with crossbar can accommodate two monitors with a size of up to 27 inches The handle is used for easy and smooth adjustment.