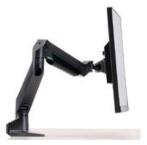

## First-class freedom of movement

VDU workstations are indispensable for many tasks. To be able to perform these tasks in a productive way, it is important that the technical equipment is adjusted to the user. The flexible monitor arms can be individually adjusted to provide good screen visibility and support an ergonomic posture at work.

The flexible joints allow the monitor to be adjusted in height by up to 340 mm.

By means of a clamp adapter, the monitor arm can be mounted on desktops with a thickness of up to 50 mm.

With the correct adapter, the monitor arm can be mounted on any se:wall which has an organiser groove.

The single arm is suitable for monitors of up to 30 inches and a maximum weight of 8 kg.

The elegant and reduced design of the adapter and monitor arm blends in with any workplace.

The monitor mount complies with the VESA standard (75 x 75 or 100 x 100).