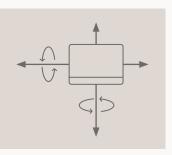

## Large monitor range of motion due to innovative joint technology

### Technical data

| Model               | Single arm<br>for table-top assembly<br>BS123                                                                                                                                                                                        | Single arm with crossbar<br>for two monitors<br>BS214      | Single arm for<br>privacy screens assembly se:wall<br>BS122 |
|---------------------|--------------------------------------------------------------------------------------------------------------------------------------------------------------------------------------------------------------------------------------|------------------------------------------------------------|-------------------------------------------------------------|
|                     | max. 30"                                                                                                                                                                                                                             | max. 27"                                                   | max. 30°                                                    |
| Assembly            |                                                                                                                                                                                                                                      |                                                            |                                                             |
| Compatible adapters | Clamp adapters, clamp adapters for attachment through the desktop, system adapters temptation c/twin, system adapters temptation four/prime, clamp adapters temptation four/prime, adapters for attachment on the multifunction rail |                                                            | Adapter for organiser groove                                |
| Monitor             |                                                                                                                                                                                                                                      |                                                            |                                                             |
| Number of monitors  | 1                                                                                                                                                                                                                                    | 2                                                          | 1                                                           |
| Monitor size        | max. 30 inch                                                                                                                                                                                                                         | max. 2 x 27 inch                                           | max. 30 inch                                                |
| VESA                | 75*75<br>100*100                                                                                                                                                                                                                     | 75*75<br>100*100                                           | 75*75<br>100*100                                            |
| Load capacity       | up to 8 kg                                                                                                                                                                                                                           | up to 2 x 5 kg                                             | up to 5 kg                                                  |
| handle              | -                                                                                                                                                                                                                                    | •                                                          | -                                                           |
| Adjustment range    |                                                                                                                                                                                                                                      |                                                            |                                                             |
| Height adjustment   | 340 mm                                                                                                                                                                                                                               | 340 mm                                                     | 340 mm                                                      |
| Tilt                | +80°/-40°                                                                                                                                                                                                                            | ±25°                                                       | +80°/-40°                                                   |
| Swivelling          | ±90°                                                                                                                                                                                                                                 | ±25°                                                       | ±90°                                                        |
| Rotation            | ±90°                                                                                                                                                                                                                                 | ±90°                                                       | ±90°                                                        |
|                     | 360° +80°/-40°                                                                                                                                                                                                                       | 225°<br>290°<br>290°<br>290°                               | ±90°<br>+80°/-40°                                           |
| Compatible products |                                                                                                                                                                                                                                      |                                                            |                                                             |
|                     | Desk series: temptation c, tempta<br>temptation prime,                                                                                                                                                                               | ation smart twin, temptation four,<br>se:lab, get together | Privacy screens se:wall                                     |