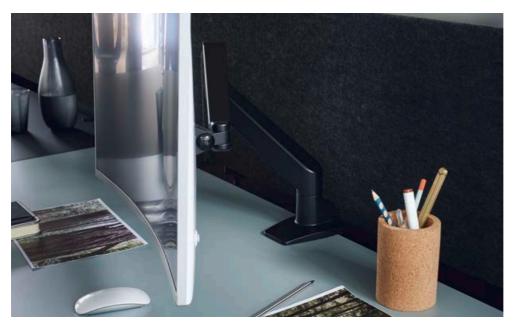

#### Compact & reduced design

can be perfectly integrated into any workstation

#### Ergonomic

due to optimum eyeline height and thus provides relief for the cervical spine